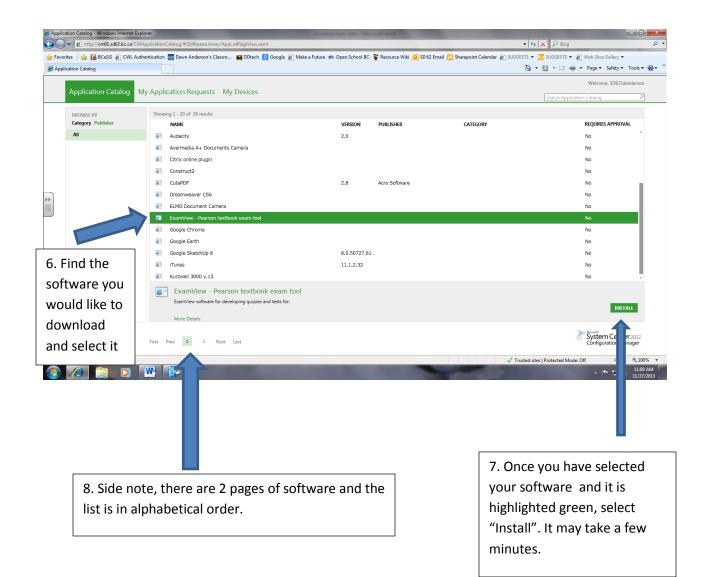

To get to the Software Centre select,

- 1. Your start menu flag
- 2. All programs
- 3. Microsoft System Centre 2012
- 4. Then select "Software Centre" from the drop down

| Paste opy<br>Paste Format Painter<br>Clipboard G | re Center                     | School District #62                                                              | * tac Kep |
|--------------------------------------------------|-------------------------------|----------------------------------------------------------------------------------|-----------|
| SHOW                                             | All  V Show optional software | Options<br>SEARCH P                                                              |           |
|                                                  | E TYPE PUBLISHER              | Find additional applications from the Application Catalog AVAILABLE AFTER STATUS |           |
|                                                  |                               |                                                                                  |           |
|                                                  |                               |                                                                                  |           |
| <b>*</b>                                         | No                            | items found.                                                                     |           |
|                                                  |                               |                                                                                  |           |
|                                                  |                               |                                                                                  |           |
|                                                  |                               | 5. Select the blue statement and it                                              |           |
|                                                  |                               | will then take you to the software                                               |           |
|                                                  |                               | "shopping" list                                                                  |           |
|                                                  |                               |                                                                                  |           |