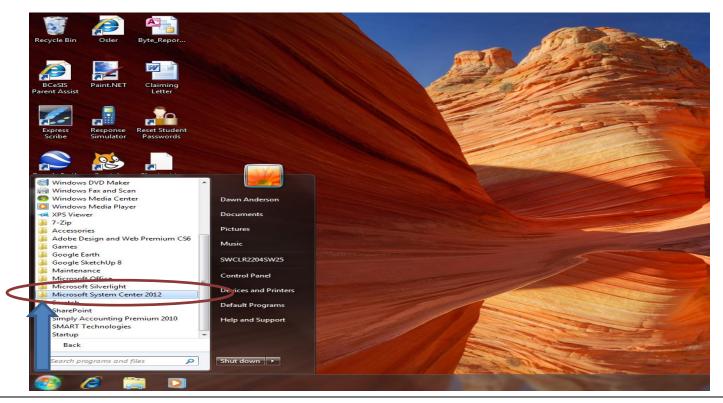

To get to the Software Centre select,

- 1. Your start menu flag
- 2. All programs
- 3. Microsoft System Centre 2012
- 4. Then select "Software Centre" from the drop down

| Paste opy<br>Paste Format Painter<br>Clipboard G | re Center                     | School District #62                                                              | * tac Kep |
|--------------------------------------------------|-------------------------------|----------------------------------------------------------------------------------|-----------|
| SHOW                                             | All  V Show optional software | Options<br>SEARCH P                                                              |           |
|                                                  | E TYPE PUBLISHER              | Find additional applications from the Application Catalog AVAILABLE AFTER STATUS |           |
|                                                  |                               |                                                                                  |           |
|                                                  |                               |                                                                                  |           |
| <b>*</b>                                         | No                            | items found.                                                                     |           |
|                                                  |                               |                                                                                  |           |
|                                                  |                               |                                                                                  |           |
|                                                  |                               | 5. Select the blue statement and it                                              |           |
|                                                  |                               | will then take you to the software                                               |           |
|                                                  |                               | "shopping" list                                                                  |           |
|                                                  |                               |                                                                                  |           |